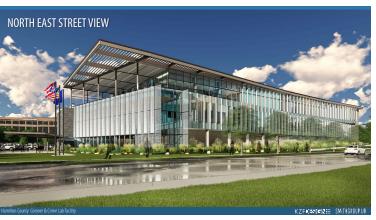

### City of Blue Ash | Cincinnati, Ohio | 2017; 2019

Summit View is a 100+ acre multi-phased, mixed-use development on the site of the former Blue Ash Airport adjacent to the 130-acre Summit Park. The planned development incorporates four districts; Daventry - over 100 single-family homes; Parkside - residential, senior living and retail; Carver Woods - offices including the new Hamilton County Coroner and Crime Lab facility; and The District - mixed-use commercial, retail, hospitality, and residential.