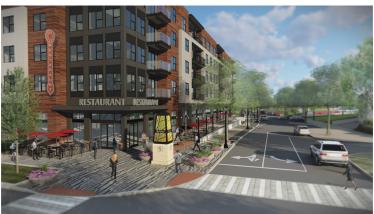

### City of Blue Ash | Cincinnati, Ohio | 2017; 2019

Summit View is a 100+ acre multi-phased, mixed-use development on the site of the former Blue Ash Airport adjacent to the 130-acre Summit Park. The planned development incorporates four districts; Daventry - over 100 single-family homes; Parkside - residential, senior living and retail; Carver Woods - offices including the new Hamilton County Coroner and Crime Lab facility; and The District - mixed-use commercial, retail, hospitality, and residential.

#### **HOW WE HELPED:**

Preliminary Cooperative
Agreement to issue TIF
Bonds financing public
infrastructure improvements

Phase 1A = \$9MM Economic Development TIF Bonds for public improvements for The Approach within The District