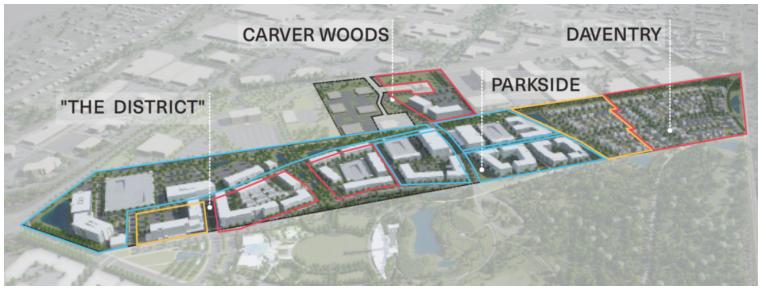

### City of Blue Ash | Cincinnati, Ohio | 2017; 2019

Summit View is a 100+ acre multi-phased, mixed-use development on the site of the former Blue Ash Airport adjacent to the 130-acre Summit Park. The planned development incorporates four districts; Daventry - over 100 single-family homes; Parkside - residential, senior living and retail; Carver Woods - offices including the new Hamilton County Coroner and Crime Lab facility; and The District - mixed-use commercial, retail, hospitality, and residential.